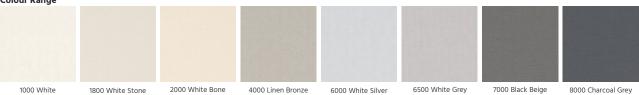

|
| Openness factor              | 0%   | 0%   | 0%   | 0%   | 0%   | 0%   | 0%   | 0%   | 0%   |  |

### **Glazing Type - Single 4mm Clear Glass**

| G-value / SHGC | 27% | 37% | 37% | 46% | 38% | 42% | 63% | 66% | 68% |
|----------------|-----|-----|-----|-----|-----|-----|-----|-----|-----|
| •              |     |     |     |     |     |     |     |     |     |

#### **Glazing Type - High Performance Glazing**

| G-value / SHGC   | 24%   | 26%  | 25%   | 27%   | 26%  | 26%  | 30%   | 30%   | 30%  |
|------------------|-------|------|-------|-------|------|------|-------|-------|------|
| e value / Silice | 2 170 | 2070 | 23 /0 | 2, ,0 | 2070 | 2070 | 30 70 | 30 70 | 3070 |
|                  |       |      |       |       |      |      |       |       |      |

### **Colour Range**