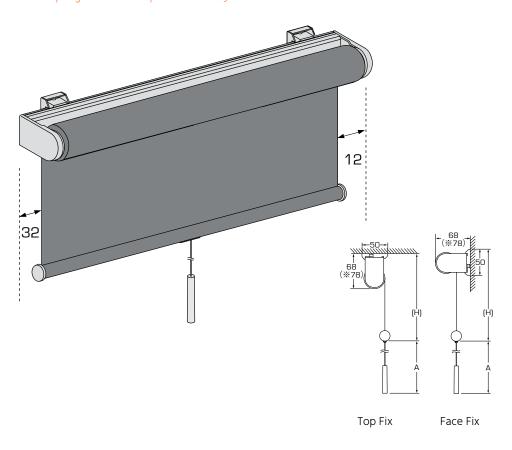

|  |

Turn over for optional extras

## Mode Spring with Autostop Roller Blind

### Optional

| Headbox Options | Type       | Mode Type 1                          | Mode Type 2                          |
|-----------------|------------|--------------------------------------|--------------------------------------|
|                 | Material   | Extruded Aliminium Alloy [T5 Temper] | Extruded Aliminium Alloy [T5 Temper] |
|                 | Dimensions | 84mm                                 | 108mm                                |
|                 | Colours    | White and Clear Anodised             | White and Clear Anodised             |

#### System Diagrams

Mode Spring with Autostop Roller Blind System