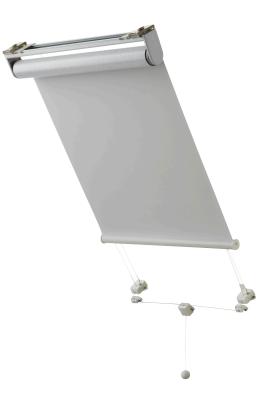

#### **Product Information**

**Mode Skylight** is elegant in appearance, Verosol's Mode Skylight Roller Blind is the answer to a premium skylight blind.

The unique system can be applied in all skylight applications merging sleek modern design with functionality. Perfect for small skylight windows covering a maximum area of 4m square. Incorporating a tuned counter-balancing spring, providing exceptional ease of operation.

With the use of unique stainless steel components merged into a sleek modern design, this makes the Mode Skylight Roller blind one of the most exclusive roller blinds in the market.

#### **Technical Information**

| Product Code         | R2073                           |                                                                                                                                                          |  |
|----------------------|---------------------------------|----------------------------------------------------------------------------------------------------------------------------------------------------------|--|
| Product Name         | Mode Skylight                   |                                                                                                                                                          |  |
| Operation            | Wand Operation / Cord Operation |                                                                                                                                                          |  |
| Dimensions           | Width                           | 600mm minimum - 2000mm maximum                                                                                                                           |  |
|                      | Drop                            | 500mm minimum - 2000mm maximum                                                                                                                           |  |
|                      | Maximum Area                    | 4m <sup>2</sup>                                                                                                                                          |  |
|                      |                                 | From 0° horizontal to 90° vertical                                                                                                                       |  |
| Top Mounting Profile | Material                        | Extruded Aluminium Alloy                                                                                                                                 |  |
|                      | Dimensions                      | 36mm W x 11mm H                                                                                                                                          |  |
|                      | Colours                         | Anodised: Clear                                                                                                                                          |  |
| Roller Tube          | Standard                        | 40mm tube diameter<br>Optimised for fabric weight and width of blind to reduce tube deflection                                                           |  |
| Base Rail            | Round [22mm]                    |                                                                                                                                                          |  |
|                      | Colours                         | Paint: White                                                                                                                                             |  |
| Control              | Mechanism                       | Chain drive is die cast zinc in a brushed alloy finish. Chain drive is assisted by a counter balancing spring, ensuring smooth and consistent operation. |  |
|                      | Colours                         | Grey                                                                                                                                                     |  |
|                      | Chord                           | Skylight Cord Kit - White                                                                                                                                |  |
| Brackets             | Material                        | Spring loaded electroplated steel                                                                                                                        |  |
|                      | Colours                         | Silver                                                                                                                                                   |  |