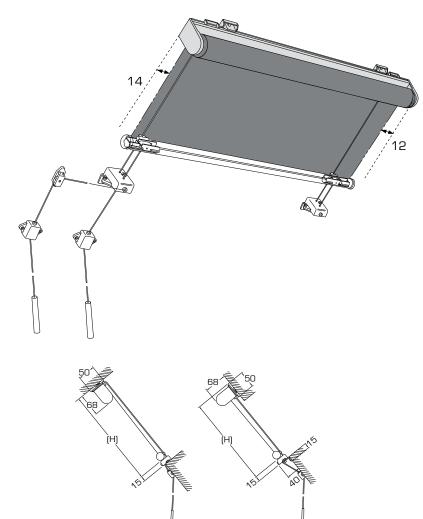

## System Diagrams

## Mode Skylight

Top Fix

Face Fix

# Mode Skylight

| Guide Wires | Туре       | Two piece guide inclusive mounting frame and snap into side guide |
|-------------|------------|-------------------------------------------------------------------|
|             | Material   | Extruded Aliminium Alloy [T5 Temper]                              |
|             | Dimensions | 25mm D x 55mm W                                                   |
|             | Fixing     | Side or Face Fix                                                  |