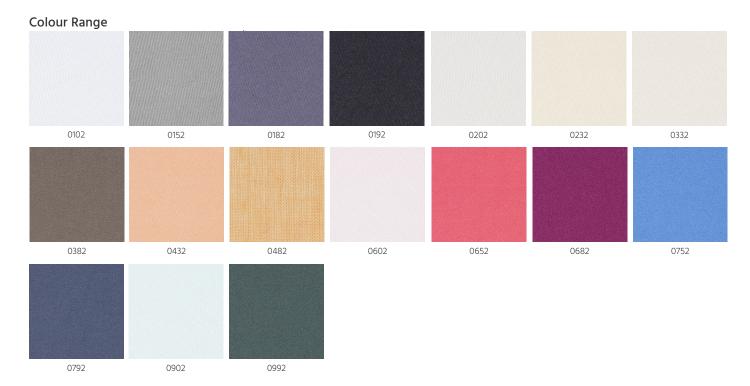

#### **Features**

- · Part of the Verosol Opulent Living Collection Drapery fabrics developed to the highest quality standards
- Dawn 2 s a continuous dimout curtain fabric available in a selection of 17 designer colours
- Dawn 2 is constructed with three layers, the textiles dimout effect is provided weaving a black dimout yarn between the front and back sides. Dawn 2 is ideal for environments where a darkening effect is desired, such as bedrooms
- Woven from 100% Polyester FR ensures soft drapability, great light protection and easy care
- Dawn 2 is inherently flame retardant making it ideal for both residential and commercial applications
- Dawn 2 was designed by acclaimed Barcelona based designer Christian Zuzunaga