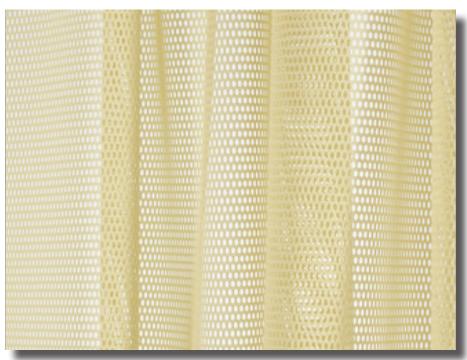

### Futuristic sheer curtain fabric inspired by high-tech sports fashion

#### **Features**

- · Part of the Verosol Opulent Living Collection Drapery fabrics developed to the highest quality standards
- Rocket is constructed with a warp knit, and features a strong futuristic expresssion with a chainmail oval pattern. The fabric provides a distinctive volume when draped. Rocket also contrasts well with solid textiles.
- Rocket features a palette of 11 designer colours
- Woven from 100% Trevira CS, Rocket ensures soft drapability and easy care
- Rocket is inherently flame retardant making it ideal for both residential and commercial applications
- · Rocket was designed by internationally acclaimed design practice Doshi Levien