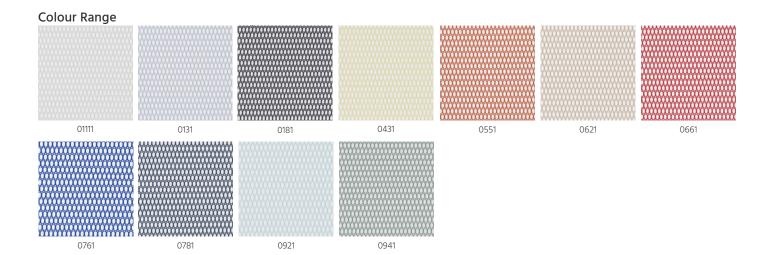

#### **Features**

- · Part of the Verosol Opulent Living Collection Drapery fabrics developed to the highest quality standards
- Rocket is constructed with a warp knit, and features a strong futuristic expresssion with a chainmail oval pattern. The fabric provides a distinctive volume when draped. Rocket also contrasts well with solid textiles.
- Rocket features a palette of 11 designer colours
- Woven from 100% Trevira CS, Rocket ensures soft drapability and easy care
- Rocket is inherently flame retardant making it ideal for both residential and commercial applications
- · Rocket was designed by internationally acclaimed design practice Doshi Levien