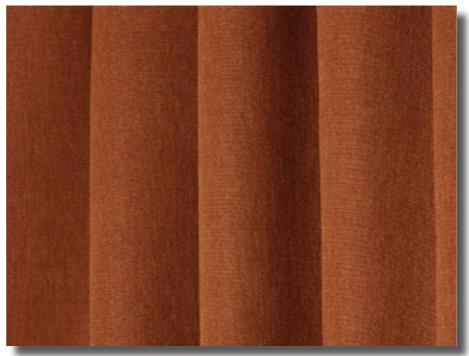

## Dimont curtain fabric with excellent drapeability & natural look

#### **Features**

- · Part of the Verosol Opulent Living Collection Drapery fabrics developed to the highest quality standards
- Twilight is a dense dimout fabric which offers excellent drapeability and light protection. Constructed with black yarns between the front and back sides. Twilight's back side is the same colour as its front but has a different yet complimentary feel. It is smooth and lustrous, adding to the elegance of the curtains.
- The colour palette for Twilight is understated & flexible. It comes in 10 colours ranging from subtle colours to neutrals
- Woven from 59% Polyester FR, 41% Polyester, Twilight ensures soft drapability and easy care
- Twilight is inherently flame retardant making it ideal for both residential and commercial applications
- Twilight was designed by influencial designer Patricia Urquiola