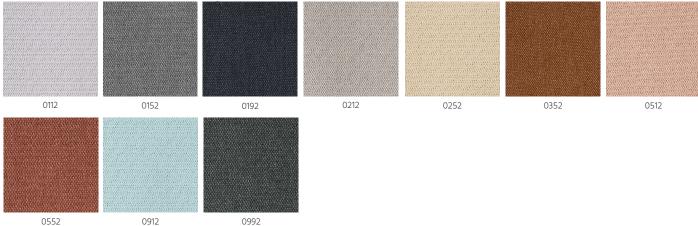

#### **Features**

- · Part of the Verosol Opulent Living Collection Drapery fabrics developed to the highest quality standards
- Twilight is a dense dimout fabric which offers excellent drapeability and light protection. Constructed with black yarns between the front and back sides. Twilight's back side is the same colour as its front but has a different yet complimentary feel. It is smooth and lustrous, adding to the elegance of the curtains.
- The colour palette for Twilight is understated & flexible. It comes in 10 colours ranging from subtle colours to neutrals
- Woven from 59% Polyester FR, 41% Polyester, Twilight ensures soft drapability and easy care
- Twilight is inherently flame retardant making it ideal for both residential and commercial applications
- Twilight was designed by influencial designer Patricia Urquiola