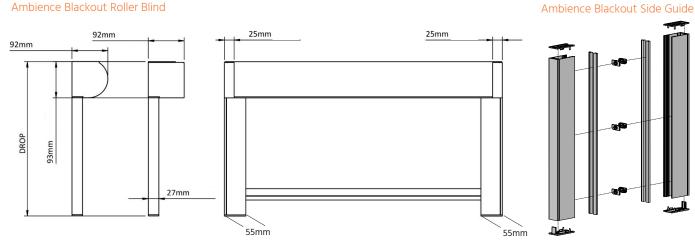

# Side Guides & Headbox

| Side Guides | Туре        | Two-piece guide inclusive mounting frame and snap in guide |
|-------------|-------------|------------------------------------------------------------|
|             | Material    | Extruded Aliminium Alloy [T5 Temper]                       |
|             | Dimensions  | 25mm D x 55mm W                                            |
|             | Fixing      | Side Fix or Face Fix                                       |
|             | Type        | Headbox Round or Square                                    |
|             | Material    | Extruded Aliminium Alloy [T5 Temper]                       |
|             | Dimensions* | 92mm x 93mm                                                |
|             | Maximum     | 4800mm maximum width                                       |
|             | Colours     | White, Black, and Clear Anodised                           |

### Ambience Blackout Roller Blind