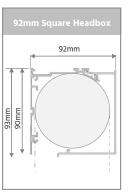

# Side Guides & Headbox

| Side Guides | Туре        | Two-piece guide inclusive mounting frame and snap in guide |
|-------------|-------------|------------------------------------------------------------|
|             | Material    | Extruded Aliminium Alloy [T5 Temper]                       |
|             | Dimensions  | 25mm D x 55mm W                                            |
|             | Fixing      | Side Fix or Face Fix                                       |
|             | Type        | Headbox Round or Square                                    |
|             | Material    | Extruded Aliminium Alloy [T5 Temper]                       |
|             | Dimensions* | 92mm x 93mm                                                |
|             | Maximum     | 4800mm maximum width                                       |
|             | Colours     | White, Black, and Clear Anodised                           |

## Headbox - Round | Square\*