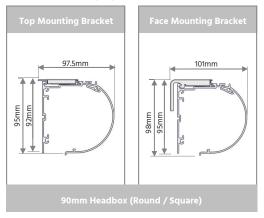

# Side Guides & Headbox

| Side Guides | Туре        | Two-piece guide inclusive mounting frame and snap in guide |
|-------------|-------------|------------------------------------------------------------|
|             | Material    | Extruded Aliminium Alloy [T5 Temper]                       |
|             | Dimensions  | 25mm D x 55mm W                                            |
|             | Fixing      | Side Fix or Face Fix                                       |
|             | Type        | Headbox Round or Square                                    |
|             | Material    | Extruded Aliminium Alloy [T5 Temper]                       |
|             | Dimensions* | 92mm x 93mm                                                |
|             | Maximum     | 4800mm maximum width                                       |
|             | Colours     | White, Black, and Clear Anodised                           |

## Headbox - Round | Square\*