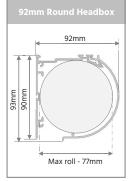

# Side Guides & Headbox

| Side Guides | Туре        | Two-piece guide inclusive mounting frame and snap in guide |
|-------------|-------------|------------------------------------------------------------|
|             | Material    | Extruded Aliminium Alloy [T5 Temper]                       |
|             | Dimensions  | 25mm D x 55mm W                                            |
|             | Fixing      | Side Fix or Face Fix                                       |
|             | Type        | Headbox Round or Square                                    |
|             | Material    | Extruded Aliminium Alloy [T5 Temper]                       |
|             | Dimensions* | 92mm x 93mm                                                |
|             | Maximum     | 4800mm maximum width                                       |
|             | Colours     | White, Black, and Clear Anodised                           |

## Headbox - Round | Square\*