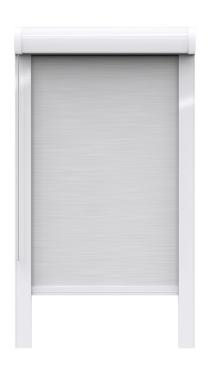

### **Product Information**

**Ambience Blackout Roller Blind** offers a robust system ideal for use where ever increased privacy is required, such as home theatres and bedrooms.

The Ambience Blackout Roller Blind is supplied complete with cassette style head box and blackout side channels.

Suitable for residential use, Ambience Blackout Roller Blind is available in chain control operation only.