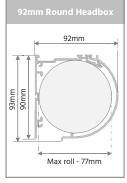

## Side Guides & Headbox

| Side Guides | Туре        | Two-piece guide inclusive mounting frame and snap in guide |
|-------------|-------------|------------------------------------------------------------|
|             | Material    | Extruded Aliminium Alloy [T5 Temper]                       |
|             | Dimensions  | 25mm D x 55mm W                                            |
|             | Fixing      | Side Fix or Face Fix                                       |
| Headbox     | Type        | Headbox Round or Square                                    |
|             | Material    | Extruded Aliminium Alloy [T5 Temper]                       |
|             | Dimensions* | 92mm x 93mm                                                |
|             | Maximum     | 4800mm maximum width                                       |
|             | Colours     | White or Black                                             |

#### Headbox - Round | Square\*