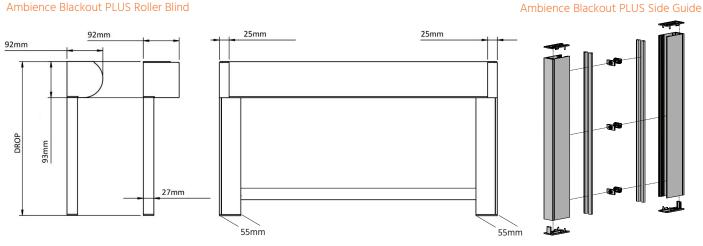

## Side Guides & Headbox

| Side Guides | Туре        | Two-piece guide inclusive mounting frame and snap in guide |
|-------------|-------------|------------------------------------------------------------|
|             | Material    | Extruded Aliminium Alloy [T5 Temper]                       |
|             | Dimensions  | 25mm D x 55mm W                                            |
|             | Fixing      | Side Fix or Face Fix                                       |
| Headbox     | Type        | Headbox Round or Square                                    |
|             | Material    | Extruded Aliminium Alloy [T5 Temper]                       |
|             | Dimensions* | 92mm x 93mm                                                |
|             | Maximum     | 4800mm maximum width                                       |
|             | Colours     | White or Black                                             |

## System Diagrams

## Ambience Blackout PLUS Roller Blind