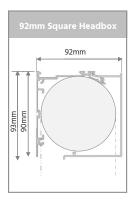

## Side Guides & Headbox

| Side Guides | Туре        | Two-piece guide inclusive mounting frame and snap in guide |
|-------------|-------------|------------------------------------------------------------|
|             | Material    | Extruded Aliminium Alloy [T5 Temper]                       |
|             | Dimensions  | 25mm D x 55mm W                                            |
|             | Fixing      | Side Fix or Face Fix                                       |
| Headbox     | Type        | Headbox Round or Square                                    |
|             | Material    | Extruded Aliminium Alloy [T5 Temper]                       |
|             | Dimensions* | 92mm x 93mm                                                |
|             | Maximum     | 4800mm maximum width                                       |
|             | Colours     | White or Black                                             |

#### Headbox - Round | Square\*