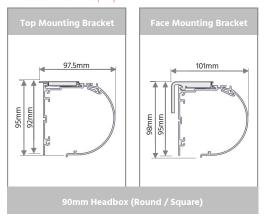

## Side Guides & Headbox

| Side Guides | Туре        | Two-piece guide inclusive mounting frame and snap in guide |
|-------------|-------------|------------------------------------------------------------|
|             | Material    | Extruded Aliminium Alloy [T5 Temper]                       |
|             | Dimensions  | 25mm D x 55mm W                                            |
|             | Fixing      | Side Fix or Face Fix                                       |
| Headbox     | Type        | Headbox Round or Square                                    |
|             | Material    | Extruded Aliminium Alloy [T5 Temper]                       |
|             | Dimensions* | 92mm x 93mm                                                |
|             | Maximum     | 4800mm maximum width                                       |
|             | Colours     | White or Black                                             |

#### Headbox - Round | Square\*