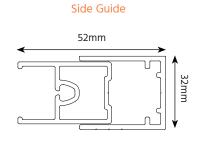

#### Side Guides & Headbox

| Side Guides | Туре        | Side guide channel inclusive of inner rail with zip                                   |               |  |
|-------------|-------------|---------------------------------------------------------------------------------------|---------------|--|
|             | Material    | Extruded Aluminium Alloy [T5 Temper]                                                  |               |  |
|             | Colour      | Custom powder coated to order                                                         |               |  |
|             | Dimensions  | 32mm D x 52mm W                                                                       |               |  |
|             | Fixing      | Side Fix or Face Fix [L-Section used for Face Fix]                                    |               |  |
| Headbox     | Square      | 100mm                                                                                 | 120mm         |  |
|             | Dimensions* | 103mm x 103mm                                                                         | 123mm x 123mm |  |
|             | Material    | Extruded Aluminium Alloy [T5 Temper]                                                  |               |  |
|             | Maximum     | 3000mm maximum width                                                                  |               |  |
|             | Colour      | Custom powder coated to order [Head Box End Caps Available Only   Black, White, Grey] |               |  |