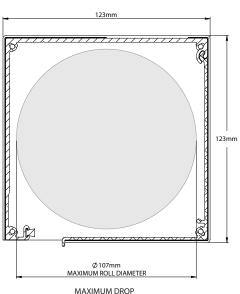

#### Side Guides & Headbox

| Side Guides | Туре        | Side guide channel inclusive of inner rail with zip                                   |               |  |
|-------------|-------------|---------------------------------------------------------------------------------------|---------------|--|
|             | Material    | Extruded Aluminium Alloy [T5 Temper]                                                  |               |  |
|             | Colour      | Custom powder coated to order                                                         |               |  |
|             | Dimensions  | 32mm D x 52mm W                                                                       |               |  |
|             | Fixing      | Side Fix or Face Fix [L-Section used for Face Fix]                                    |               |  |
| Headbox     | Square      | 100mm                                                                                 | 120mm         |  |
|             | Dimensions* | 103mm x 103mm                                                                         | 123mm x 123mm |  |
|             | Material    | Extruded Aluminium Alloy [T5 Temper]                                                  |               |  |
|             | Maximum     | 3000mm maximum width                                                                  |               |  |
|             | Colour      | Custom powder coated to order [Head Box End Caps Available Only   Black, White, Grey] |               |  |

## System Minimum & Maximum Sizes | Head Box & Tube Combinations

Skylight = 3000mm Width [80mm Tube]

BOX 120