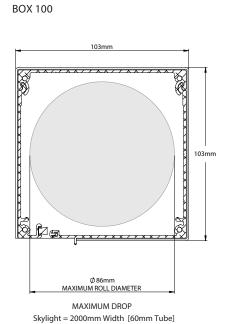

#### Side Guides & Headbox

| Side Guides | Туре        | Side guide channel inclusive of inner rail with zip                                   |               |  |
|-------------|-------------|---------------------------------------------------------------------------------------|---------------|--|
|             | Material    | Extruded Aluminium Alloy [T5 Temper]                                                  |               |  |
|             | Colour      | Custom powder coated to order                                                         |               |  |
|             | Dimensions  | 32mm D x 52mm W                                                                       |               |  |
|             | Fixing      | Side Fix or Face Fix [L-Section used for Face Fix]                                    |               |  |
| Headbox     | Square      | 100mm                                                                                 | 120mm         |  |
|             | Dimensions* | 103mm x 103mm                                                                         | 123mm x 123mm |  |
|             | Material    | Extruded Aluminium Alloy [T5 Temper]                                                  |               |  |
|             | Maximum     | 3000mm maximum width                                                                  |               |  |
|             | Colour      | Custom powder coated to order [Head Box End Caps Available Only   Black, White, Grey] |               |  |

## System Minimum & Maximum Sizes | Head Box & Tube Combinations

Skylight = 3000mm Width [80mm Tube]

BOX 120