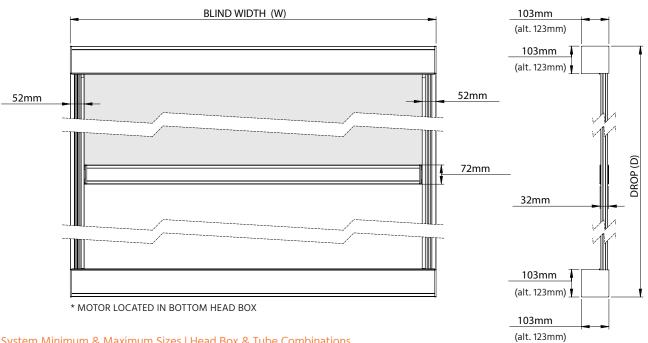

#### Side Guides & Headbox

| Side Guides | Туре        | Side guide channel inclusive of inner rail with zip                                   |               |  |
|-------------|-------------|---------------------------------------------------------------------------------------|---------------|--|
|             | Material    | Extruded Aluminium Alloy [T5 Temper]                                                  |               |  |
|             | Colour      | Custom powder coated to order                                                         |               |  |
|             | Dimensions  | 32mm D x 52mm W                                                                       |               |  |
|             | Fixing      | Side Fix or Face Fix [L-Section used for Face Fix]                                    |               |  |
| Headbox     | Square      | 100mm                                                                                 | 120mm         |  |
|             | Dimensions* | 103mm x 103mm                                                                         | 123mm x 123mm |  |
|             | Material    | Extruded Aluminium Alloy [T5 Temper]                                                  |               |  |
|             | Maximum     | 3000mm maximum width                                                                  |               |  |
|             | Colour      | Custom powder coated to order [Head Box End Caps Available Only   Black, White, Grey] |               |  |

## **System Diagrams**

Ambience Motorised ZIP Skylight Roller Blind