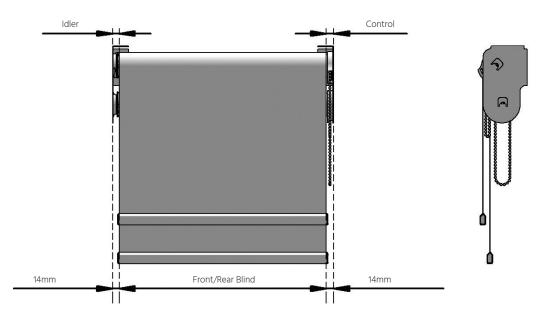

#### Ambience Twin Roller Blind

Note: Square Combo & Slimline Combo brackets are symmetrical. Light gaps on both sides are 14mm as illustrateed abvove [chain op] Note: Light Gaps will vary by: Bracket type, Chain or Motor operation, and Type of motor selectted. Visit verosol.com.au or call 1800 721 404 for more information.