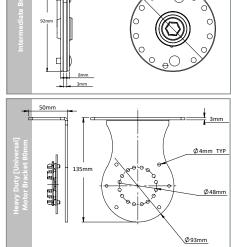

3000mm maximum [Drop can be extended on request] |  |
|              | Maximum Area                                                                                        | 40m² over 4 sections                                             |  |
| Roller Tube  | Standard                                                                                            | 60mm                                                             |  |
|              | Optional                                                                                            | 80mm tube diameter is also available                             |  |

## System Diagrams

Ambience Heavy Duty Multi-Link Roller Blind System



Heavy Duty Brackets

Available in White and Black only

## Chain Drive Bracket



## Idle End Bracket



## Intermediate Bracket