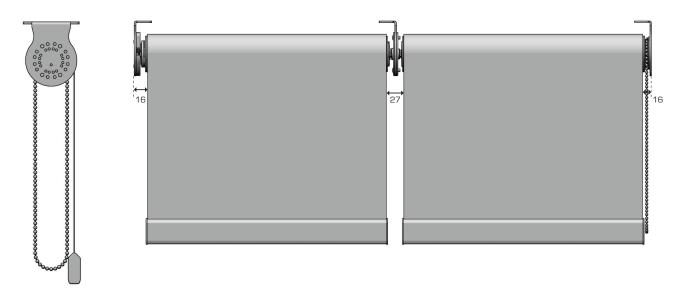

## System Diagrams

Ambience Heavy Duty Multi-Link Roller Blind System

Heavy Duty Brackets

Available in White and Black only