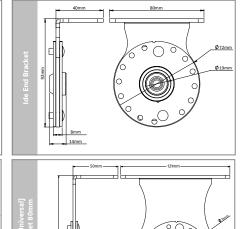

## System Diagrams

Ambience Heavy Duty Multi-Link Roller Blind System

Heavy Duty Brackets

Available in White and Black only

## Idle End Bracket