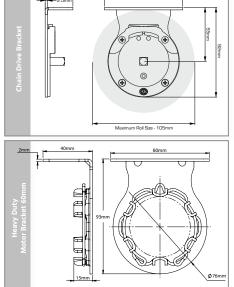

| 600mm minimum - 3000mm maximum [Drop can be extended on request] |  |
|              | Maximum Area                                                                                        | 40m² over 4 sections                                             |  |
| Roller Tube  | Standard                                                                                            | 60mm                                                             |  |
|              | Optional                                                                                            | 80mm tube diameter is also available                             |  |

## System Diagrams

Ambience Heavy Duty Multi-Link Roller Blind System



Heavy Duty Brackets

Available in White and Black only

## Chain Drive Bracket



## Idle End Bracket



## Intermediate Bracket