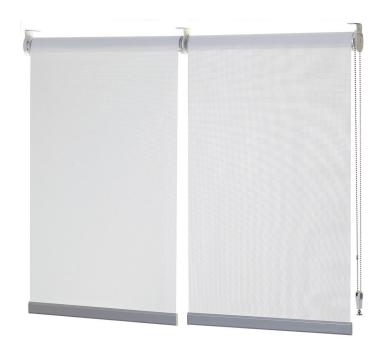

## **Product Information**

**Ambience Heavy Duty Multi-Link** Roller Blind is perfect for operating multiple blinds for larger window spans with a single chain, eliminating unsightly cords. Resulting in better light control, greater privacy, uninterrupted views, and indoor/outdoor accessibility.

Suitable for both commercial and residential use.

Verosol's Ambience Heavy Duty Multi-Link Roller System can be easily upgraded from chain to motorised at any time.